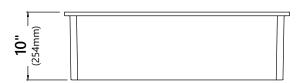

#### **Sink Dimensions**

Overall Dimensions: 33 1/8" x 19 1/2" x 10" Bowl Dimensions: 30 1/2" x 15 3/4" Sink Depth: 9"