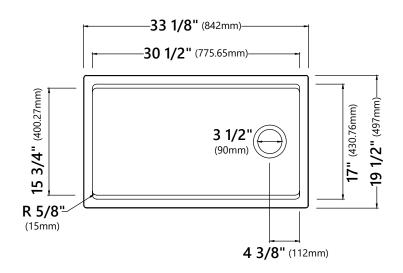

#### **Sink Dimensions**

Overall Dimensions: 33 1/8" x 19 1/2" x 10" Bowl Dimensions: 30 1/2" x 15 3/4" Sink Depth: 9"

#### **Features**

- Fireclay Construction
- Dual Mount Single Bowl Sink
- · Required Minimum Cabinet Size: 36" Left to Right, 24" Front to Back
- 3 1/2" Drain Opening
- Offset Center Drain